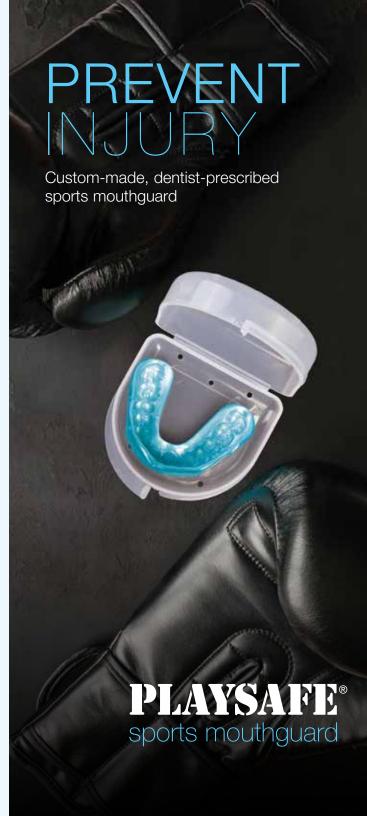

# WHY CUSTOM **FABRICATED SPORTS MOUTHGUARDS?**

Laboratory-made PlaySafe® sports mouthguards are prescribed for both professional and amateur athletes because they offer the highest level of protection during sports activity. When worn

A CUSTOM FIT

**ENSURES PROTECTION** 

PlaySafe sports mouthguards provide superior fit and retention compared to boil-and-bite

mouthguards. Available in six levels of protection,

the mouthguards range from one to three layers

of laminated ethylvinylacetate material with a final

**PLAYSAFE** 

SPORTS MOUTHGUARD