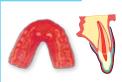

#### **LIGHT PRO**

Three layers of laminated EVA (3.5 mm) material (one hardened layer). Specially designed to provide maximum comfort and protection for all sports.