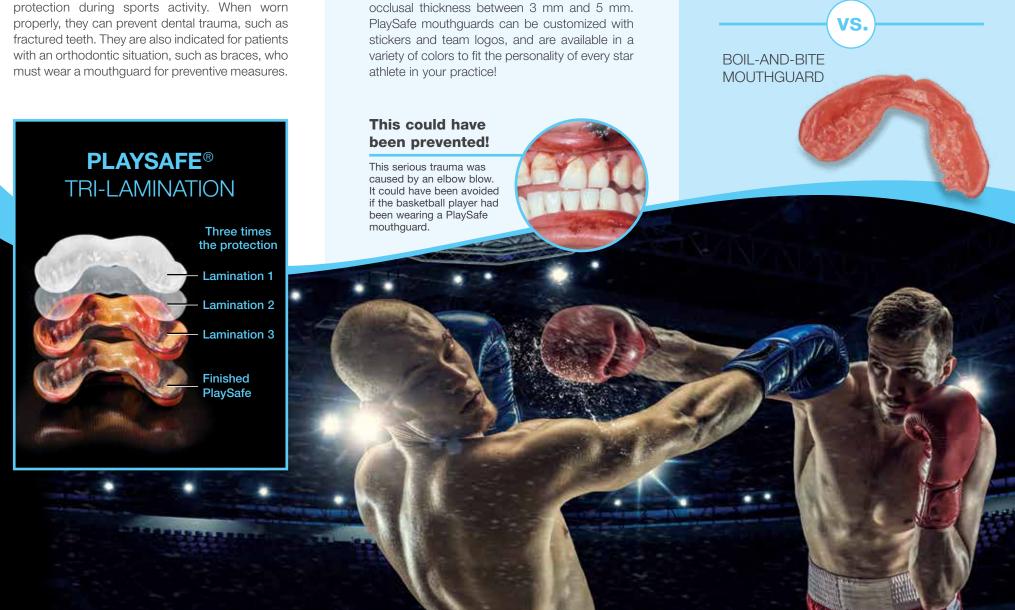

# WHY CUSTOM **FABRICATED SPORTS MOUTHGUARDS?**

Laboratory-made PlaySafe® sports mouthguards are prescribed for both professional and amateur athletes because they offer the highest level of protection during sports activity. When worn

A CUSTOM FIT

**ENSURES PROTECTION** 

PlaySafe sports mouthguards provide superior fit and retention compared to boil-and-bite

mouthguards. Available in six levels of protection,

the mouthguards range from one to three layers

of laminated ethylvinylacetate material with a final

**PLAYSAFE** 

SPORTS MOUTHGUARD