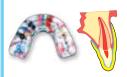

### **HEAVY PRO**

Three layers of laminated EVA (5 mm) material (one hardened layer). Custom fabricated for ice, field and street hockey, kickboxing, and other heavy contact sports where blows from pointed objects are expected.