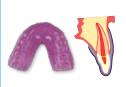

#### LIGHT

Two layers of laminated EVA (3 mm) material. Designed for wrestling, volleyball, mountain biking and motocross. (Only available in clear, bright yellow, bright red, light blue and green.)