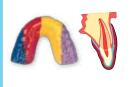

A CUSTOM FIT

**ENSURES PROTECTION** 

PlaySafe sports mouthguards provide superior fit and retention compared to boil-and-bite

mouthguards. Available in six levels of protection,

the mouthguards range from one to three layers

of laminated ethylvinylacetate material with a final

**PLAYSAFE** 

SPORTS MOUTHGUARD