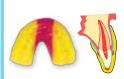

A CUSTOM FIT

**ENSURES PROTECTION** 

PlaySafe sports mouthguards provide superior fit and retention compared to boil-and-bite

mouthguards. Available in six levels of protection,

the mouthguards range from one to three layers

of laminated ethylvinylacetate material with a final

**PLAYSAFE** 

SPORTS MOUTHGUARD