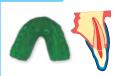

#### **JUNIOR**

One layer of EVA material (3 mm) with added incisal and occlusal protection. Designed specifically for children with mixed dentition.